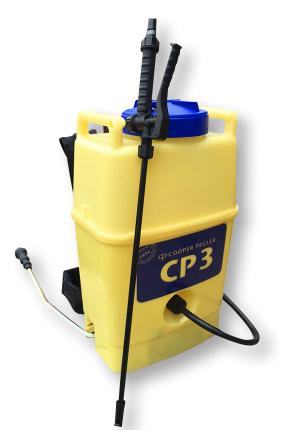

# Cooper Pegler CP3 Evolution 20L Knapsack Sprayer

- Large 20 litre tank.
- Robust, ergonomic and lightweight design from a reputable manufacturer.
- Reliable with upgraded components.
- UVL protected polyethylene tank.
- Harness is made from polyethylene pads with polyester fibre braiding.
- 140mm filler neck, 500mm lance and 1140mm hose for convenience.
- Maximum working pressure of three bar.
- Weight: 5.1kg (Empty) 24.5kg (Full).