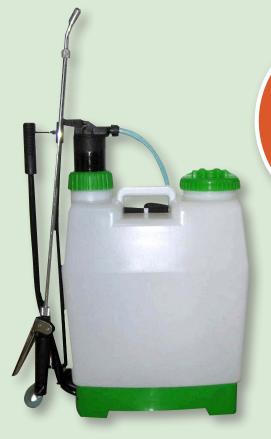

## 16L Micron KS16 Knapsack Sprayer

- 16 litre capacity with ergonomically designed translucent tank.
- Large filling aperture with integrated filter.
- Lightweight.
- Internal piston pump.
- Left or right hand lever operation.
- Operating pressure range 1-4 Bar.
- Adjustable straps.
- Reinforced metal spray lance.