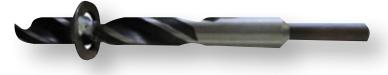

#### **Ecoplug Max® Drill Bit**

- Specially designed for the Ecoplug Max®.
- 30mm stop plate.
- Offers precise depth control.
- Fits a 13mm chuck.