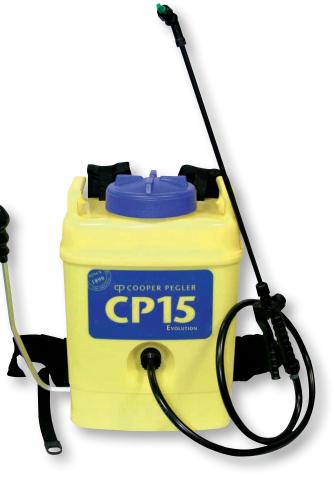

## Cooper Pegler CP15 Evolution Knapsack Sprayer

- Large 15 litre tank.
- Robust, ergonomic and lightweight design from a reputable manufacturer.
- Reliable with upgraded components.
- UVL protected polyethylene tank.
- Harness is made from polyethylene pads with polyester fibre braiding.
- 140mm filler neck, 500mm lance and 1140mm hose for convenience.
- Maximum working pressure of three bar.
- Weight: 5.1kg (Empty) 21.5kg (Full).