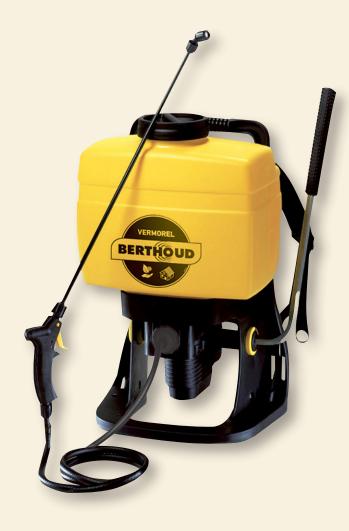

## **Berthoud Vermorel 2000 Sprayer**

- 16 litre capacity with visible liquid level.
- Designed with the operator in mind.
- Ergonomic back frame.
- Adjustable padded double shoulder straps with waist strap.
- Reversible left/right pump lever with 2 positions: storage (vertical position) and in operation (inclined position).
- High-performance diaphragm pump with curved piston (ease of handling and low pumping rate).
- Professional type lance handle.
- 60 100cm telescopic composite lance with high mechanical and chemical resistance.
- Multi-purpose adjustable nozzle holder.
- 5 years guarantee.
- Dry weight 5.5 Kgs.
- Laden weight 21.5 Kgs.
- 0 to 5 bars manually adjustable integrated pressure regulator at pipe outlet of tank.